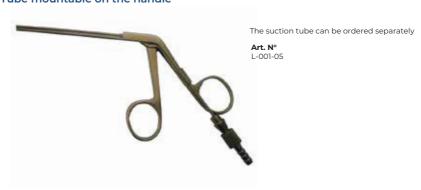

| 230 mm | 2,0 mm   | AA20-2R |
| Straight, fine serrated                       | 180 mm | 2,0 mm   | AA25-2S |
| Left curved, fine serrated                    | 180 mm | 2,0 mm   | AA25-2L |
| Right curved, fine serrated                   | 180 mm | 2,0 mm   | AA25-2R |
| Straight jaw, fine serrated                   | 230 mm | 3,0 mm   | AA20-3S |
| Upwards curved jaw , fine serrated            | 230 mm | 3,0 mm   | AA20-3U |
| Left curved, fine serrated                    | 230 mm | 3,0 mm   | AA20-3L |
| Right curved, fine serrated                   | 230 mm | 3,0 mm   | AA20-3R |
| Straight, alligator teeth                     | 230 mm | 2,0 mm   | AA23-2S |
| Straight, alligator teeth                     | 230 mm | 3,0 mm   | AA23-3S |

### Suction Tube mountable on the handle





### Scissors with Handle L-001-01





| Shape with conical Tube<br>Shaft 0 3,0 -2.0mm | Lenght | Diameter | Art. N°  |
|-----------------------------------------------|--------|----------|----------|
| Straight                                      | 230 mm | 1,0 mm   | LAR30-1S |
| Left curved                                   | 230 mm | 1,0 mm   | LAR30-1L |
| Right curved                                  | 230 mm | 1,0 mm   | LAR30-1R |
| Straight,                                     | 180 mm | 1,0 mm   | LAR35-1S |
| Left curved                                   | 180 mm | 1,0 mm   | LAR35-1L |
| Right curved                                  | 180 mm | 1,0 mm   | LAR35-1R |
| Straight                                      | 250 mm | 2,0 mm   | LAR30-2S |
| Left curved