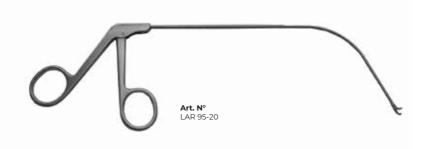

# Vocal cord spreader, Needle holder, Shaft curved forceps

| Shape with conical Tube<br>Shaft 0 3,0 -2.0mm        | Lenght | Shaft<br>Diameter | Art. N°   |
|------------------------------------------------------|--------|-------------------|-----------|
| Vocal cord spreader diameter 4,5                     | 250 mm | 2,0 mm            | LAR70-20  |
| Larynx-, Alligator jaw<br>shaft 80° downwards        | 260 mm | 2,0 mm            | LAR90-20  |
| Larynx-forceps, round jaw 45°<br>shaft 80° downwards | 260 mm | 2,0 mm            | LAR96-20  |
| Larynx-, Alligator jaw<br>shaft 80° downwards        | 260 mm | 2,0 mm            | LAR95-20  |
| Needle holder forceps with ratchet handle            | 250 mm | 2,0 mm            | LAR100-20 |