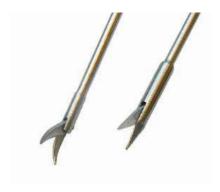

### Scissors with Handle L-001-01

| Shape with conical Tube<br>Shaft 0 3,0 -2.0mm | Lenght | Diameter | Art. N°  |
|-----------------------------------------------|--------|----------|----------|
| Straight                                      | 230 mm | 1,0 mm   | LAR30-1S |
| Left curved                                   | 230 mm | 1,0 mm   | LAR30-1L |
| Right curved                                  | 230 mm | 1,0 mm   | LAR30-1R |
| Straight,                                     | 180 mm | 1,0 mm   | LAR35-1S |
| Left curved                                   | 180 mm | 1,0 mm   | LAR35-1L |
| Right curved                                  | 180 mm | 1,0 mm   | LAR35-1R |
| Straight                                      | 250 mm | 2,0 mm   | LAR30-2S |
| Left curved                                   | 250 mm | 2,0 mm   | LAR20-2L |
| Right curved                                  | 250 mm | 2,0 mm   | LAR20-2R |
| Straight                                      | 230 mm | 3,0 mm   | LAR30-3S |
| Left curved                                   | 230 mm | 3,0 mm   | LAR30-3L |
| Right curved                                  | 230 mm | 3,0 mm   | LAR30-3R |