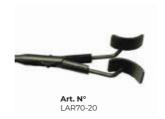

# Vocal cord spreader, Needle holder, Shaft curved forceps

| Shape with conical Tube<br>Shaft 0 3,0 -2.0mm        | Lenght | Shaft<br>Diameter | Art. N°   |
|------------------------------------------------------|--------|-------------------|-----------|
| Vocal cord spreader diameter 4,5                     | 250 mm | 2,0 mm            | LAR70-20  |
| Larynx-, Alligator jaw<br>shaft 80° downwards        | 260 mm | 2,0 mm            | LAR90-20  |
| Larynx-forceps, round jaw 45°<br>shaft 80° downwards | 260 mm | 2,0 mm            | LAR96-20  |
| Larynx-, Alligator jaw<br>shaft 80° downwards        | 260 mm | 2,0 mm            | LAR95-20  |
| Needle holder forceps with ratchet handle            | 250 mm | 2,0 mm            | LAR100-20 |