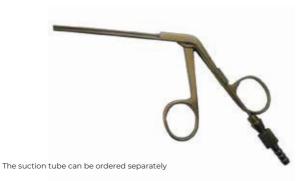

### Round cup forceps with Handle L-001-01

| Shape with conical Tube<br>Shaft 0 3,0 -2.0mm                                                                                                                                                                                                                                                                                                                                                                                                                                                                                                                                                                                                                                                                                                        | Lenght                                                                                                                                                                           | Diameter                                                                                                                             | Art. N°                                                                                                                                                         |
|------------------------------------------------------------------------------------------------------------------------------------------------------------------------------------------------------------------------------------------------------------------------------------------------------------------------------------------------------------------------------------------------------------------------------------------------------------------------------------------------------------------------------------------------------------------------------------------------------------------------------------------------------------------------------------------------------------------------------------------------------|----------------------------------------------------------------------------------------------------------------------------------------------------------------------------------|--------------------------------------------------------------------------------------------------------------------------------------|-----------------------------------------------------------------------------------------------------------------------------------------------------------------|
| Round cup, jaw straight Round cup, jaw upwards Round cup, jaw right angled Round cup, jaw left angled Round cup, jaw straight Round cup, jaw upwards Round cup, jaw ight angled Round cup, jaw left angled Round cup, jaw left angled Round cup, jaw left angled Round cup, jaw upwards Round cup, jaw upisht angled Round cup, jaw upisht angled Round cup, jaw straight Round cup, jaw straight Round cup, jaw left angled Round cup, jaw upwards Round cup, jaw upwards Round cup, jaw upwards Round cup, jaw ight angled Round cup, jaw left angled | 230 mm<br>230 mm<br>230 mm<br>230 mm<br>180 mm<br>180 mm<br>180 mm<br>250 mm<br>250 mm<br>250 mm<br>230 mm<br>230 mm<br>230 mm<br>230 mm<br>230 mm<br>230 mm<br>230 mm<br>230 mm | 1,0 mm 2,0 mm 2,0 mm 2,0 mm 3,0 mm 3,0 mm 3,0 mm 4,0 mm 4,0 mm 4,0 mm 4,0 mm 5,0 mm | L-001-04S L-001-04U L-001-04L L-002-04S L-002-04U L-002-04L L-003-05S L-003-05S L-003-05S L-004-06S L-004-06C L-004-06C L-005-07S L-005-07U L-005-07T L-006-08S |
|                                                                                                                                                                                                                                                                                                                                                                                                                                                                                                                                                                                                                                                                                                                                                      |                                                                                                                                                                                  | .,.                                                                                                                                  | L-006-085                                                                                                                                                       |

#### Suction Tube mountable on the handle

Art. N° L-001-04