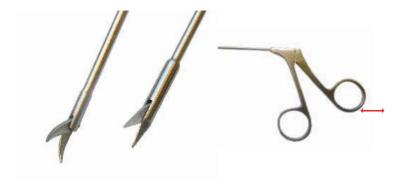

### Round cup forceps with Handle L-001-01

| Shape with conical Tube<br>Shaft 0 3,0 -2.0mm                                                                                                                                                                                                                                                                                                                                                                                                                                                                                                                                                                                                                                                                                                        | Lenght                                                                                                                                                                           | Diameter                                                                                                                             | Art. N°                                                                                                                                                         |
|------------------------------------------------------------------------------------------------------------------------------------------------------------------------------------------------------------------------------------------------------------------------------------------------------------------------------------------------------------------------------------------------------------------------------------------------------------------------------------------------------------------------------------------------------------------------------------------------------------------------------------------------------------------------------------------------------------------------------------------------------|----------------------------------------------------------------------------------------------------------------------------------------------------------------------------------|--------------------------------------------------------------------------------------------------------------------------------------|-----------------------------------------------------------------------------------------------------------------------------------------------------------------|
| Round cup, jaw straight Round cup, jaw upwards Round cup, jaw right angled Round cup, jaw left angled Round cup, jaw straight Round cup, jaw upwards Round cup, jaw ight angled Round cup, jaw left angled Round cup, jaw left angled Round cup, jaw left angled Round cup, jaw upwards Round cup, jaw upisht angled Round cup, jaw upisht angled Round cup, jaw straight Round cup, jaw straight Round cup, jaw left angled Round cup, jaw upwards Round cup, jaw upwards Round cup, jaw upwards Round cup, jaw ight angled Round cup, jaw left angled | 230 mm<br>230 mm<br>230 mm<br>230 mm<br>180 mm<br>180 mm<br>180 mm<br>250 mm<br>250 mm<br>250 mm<br>230 mm<br>230 mm<br>230 mm<br>230 mm<br>230 mm<br>230 mm<br>230 mm<br>230 mm | 1,0 mm 2,0 mm 2,0 mm 2,0 mm 3,0 mm 3,0 mm 3,0 mm 4,0 mm 4,0 mm 4,0 mm 4,0 mm 5,0 mm | L-001-04S L-001-04U L-001-04L L-002-04S L-002-04U L-002-04L L-003-05S L-003-05S L-003-05S L-004-06S L-004-06C L-004-06C L-005-07S L-005-07U L-005-07T L-006-08S |
|                                                                                                                                                                                                                                                                                                                                                                                                                                                                                                                                                                                                                                                                                                                                                      |                                                                                                                                                                                  | .,.                                                                                                                                  | L-006-085                                                                                                                                                       |

# Round cup forceps with Handle AA

| Shape with conical Tube<br>Shaft 0 3,0 -2.0mm                                                                                                                                                                                                                                                                                                                                                                                                                                                                                                                                                                                                                  | Lenght                                                                                                                               | Diameter                                                                                                                             | Art. N°                                                                                                                                         |
|----------------------------------------------------------------------------------------------------------------------------------------------------------------------------------------------------------------------------------------------------------------------------------------------------------------------------------------------------------------------------------------------------------------------------------------------------------------------------------------------------------------------------------------------------------------------------------------------------------------------------------------------------------------|--------------------------------------------------------------------------------------------------------------------------------------|--------------------------------------------------------------------------------------------------------------------------------------|-------------------------------------------------------------------------------------------------------------------------------------------------|
| Round cup, jaw straight Round cup, jaw right angled Round cup, jaw left angled Round cup, jaw left angled Round cup, jaw straight Round cup, jaw upwards Round cup, jaw right angled Round cup, jaw left angled Round cup, jaw left angled Round cup, jaw left angled Round cup, jaw right angled Round cup, jaw pwards Round cup, jaw left angled Round cup, jaw straight Round cup, jaw straight Round cup, jaw right angled | 230 mm 230 mm 230 mm 230 mm 180 mm 180 mm 180 mm 250 mm 250 mm 250 mm 250 mm 230 mm | 1,0 mm 2,0 mm 2,0 mm 2,0 mm 3,0 mm 3,0 mm 3,0 mm 4,0 mm 4,0 mm 4,0 mm 4,0 mm 4,0 mm | AA10-1S AA10-1U AA10-1R AA10-1L AA15-1S AA15-1U AA15-1R AA10-2S AA10-2U AA10-2Z AA10-2U AA10-3S AA10-3U AA10-3S AA10-4L AA10-4S AA10-4U AA10-4S |
| Round cup, jaw straight                                                                                                                                                                                                                                                                                                                                                                                                                                                                                                                                                                                                                                        | 230 mm                                                                                                                               | 5,0 mm                                                                                                                               | AA10-4L<br>AA10-5S                                                                                                                              |