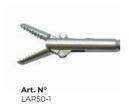

# **Grasping forceps**

Art. N° LAR50-4

Art. N° LAR50-5

| Fine serrated, small 230 mm 2.0 mm LAR50-1                                                                                                                                                                         | Shape with conical Tube<br>Shaft 0 3,0 -2.0mm | Lenght           | Diameter         | Art. N°                                             |
|--------------------------------------------------------------------------------------------------------------------------------------------------------------------------------------------------------------------|-----------------------------------------------|------------------|------------------|-----------------------------------------------------|
| Alligator         230 mm         3,5 mm         LAR50-2           Alligator long         230 mm         3,5 mm         LAR50-3           Alligator wide, fenestrated         230 mm         3,5 mm         LAR50-4 | Alligator long<br>Alligator wide, fenestrated | 230 mm<br>230 mm | 3,5 mm<br>3,5 mm | LAR50-1<br>LAR50-2<br>LAR50-3<br>LAR50-4<br>LAR50-5 |