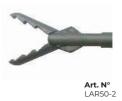

# **Grasping forceps**

Art. N° LAR50-4

Art. N° LAR50-5

| Fine serrated, small 230 mm 2.0 mm LAR50-1                                                                                                                                                                         | Shape with conical Tube<br>Shaft 0 3,0 -2.0mm | Lenght           | Diameter         | Art. N°                                             |
|--------------------------------------------------------------------------------------------------------------------------------------------------------------------------------------------------------------------|-----------------------------------------------|------------------|------------------|-----------------------------------------------------|
| Alligator         230 mm         3,5 mm         LAR50-2           Alligator long         230 mm         3,5 mm         LAR50-3           Alligator wide, fenestrated         230 mm         3,5 mm         LAR50-4 | Alligator long<br>Alligator wide, fenestrated | 230 mm<br>230 mm | 3,5 mm<br>3,5 mm | LAR50-1<br>LAR50-2<br>LAR50-3<br>LAR50-4<br>LAR50-5 |