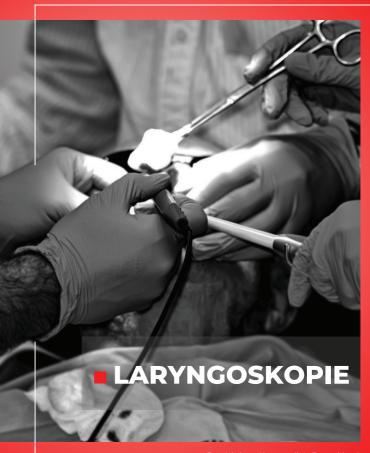

- **03** Handles
- **Q4** Round cup forceps with Handle L-001-01
- **05** Round cup forceps with Handle AA
- Oval cup forceps with Handle L-001-01
  - Oval cup forceps with Handle AA
- O7 Suction Tube mountable on the handle
  - Triangular with Handle L-001-01
- **08** Triangular with Handle AA
- **09** Grasping forceps with Handle L-001-01
- 10 Grasping forceps with Handle AA
  - Suction tube mountable on the handle
- Scissors with Handle L-001-01
- 2 Scissors with Handle AA

- Round cup forceps Kleinsasser with Suction channel
- 14 Vocal cord spreader, Needle holder, Shaft curved forceps
- 15 Grasping forceps
- 16 Cutting forceps, complete matt finish with suction channel
  - Grasping forceps fine serrated, complete matt finish
- 17 Grasping forceps with Laser-Suction cha