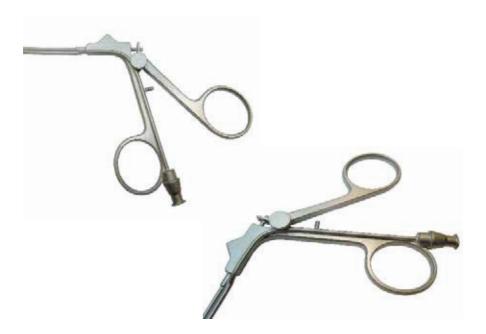

# Grasping forceps with Handle L-001-01

| Shape with conical Tube<br>Shaft 0 3,0 -2.0mm | Lenght | Diameter | Art. N°  |
|-----------------------------------------------|--------|----------|----------|
| Straight, fine serrated                       | 230 mm | 1,0 mm   | LAR20-1S |
| Left curved, fine serrated                    | 230 mm | 1,0 mm   | LAR20-1L |
| Right curved, fine serrated                   | 230 mm | 1,0 mm   | LAR20-1R |
| Straight, fine serrated                       | 180 mm | 1,0 mm   | LAR25-1S |
| Left curved, fine serrated                    | 180 mm | 1,0 mm   | LAR25-1L |
| Right curved, fine serrated                   | 180 mm | 1,0 mm   | LAR25-1R |
| Straight jaw, fine serrated                   | 230 mm | 2,0 mm   | LAR20-2S |
| Upwards curved jaw , fine serrated            | 230 mm | 2,0 mm   | LAR20-2U |
| Left curved, fine serrated                    | 230 mm | 2,0 mm   | LAR20-2L |
| Right curved, fine serrated                   | 230 mm | 2,0 mm   | LAR20-2R |
| Straight, fine serrated                       | 180 mm | 2,0 mm   | LAR25-2S |
| Left curved, fine serrated                    | 180 mm | 2,0 mm   | LAR25-2L |
| Right curved, fine serrated                   | 180 mm | 2,0 mm   | LAR25-2R |
| Straight jaw, fine serrated                   | 230 mm | 3,0 mm   | LAR20-3S |
| Upwards curved jaw , fine serrated            | 230 mm | 3,0 mm   | LAR20-3U |
| Left curved, fine serrated                    | 230 mm | 3,0 mm   | LAR20-3L |
| Right curved, fine serrated                   | 230 mm | 3,0 mm   | LAR20-3R |
| Straight, alligator teeth                     | 230 mm | 2,0 mm   | LAR23-2S |
| Straight, alligator teeth                     | 230 mm | 3,0 mm   | LAR23-3S |

# Grasping forceps with Handle AA

| Shape with conical Tube<br>Shaft 0 3,0 -2.0mm | Lenght | Diameter | Art. N° |
|-----------------------------------------------|--------|----------|---------|
| Straight, fine serrated                       | 230 mm | 1,0 mm   | AA20-1S |
| Left curved, fine serrated                    | 230 mm | 1,0 mm   | AA20-1L |
| Right curved, fine serrated                   | 230 mm | 1,0 mm   | AA20-1R |
| Straight, fine serrated                       | 180 mm | 1,0 mm   | AA25-1S |
| Left curved, fine serrated                    | 180 mm | 1,0 mm   | AA25-1L |
| Right curved, fine serrated                   | 180 mm | 1,0 mm   | AA25-1R |
| Straight jaw, fine serrated                   | 230 mm | 2,0 mm   | AA20-2S |
| Upwards curved jaw , fine serrated            | 230 mm | 2,0 mm   | AA20-2U |
| Left curved, fine serrated                    | 230 mm | 2,0 mm   | AA20-2L |
| Right curved, fine serrated                   | 230 mm | 2,0 mm   | AA20-2R |
| Straight, fine serrated                       | 180 mm | 2,0 mm   | AA25-2S |
| Left curved, fine serrated                    | 180 mm | 2,0 mm   | AA25-2L |
| Right curved, fine serrated                   | 180 mm | 2,0 mm   | AA25-2R |
| Straight jaw, fine serrated                   | 230 mm | 3,0 mm   | AA20-3S |
| Upwards curved jaw , fine serrated            | 230 mm | 3,0 mm   | AA20-3U |
| Left curved, fine serrated                    | 230 mm | 3,0 mm   | AA20-3L |
| Right curved, fine serrated                   | 230 mm | 3,0 mm   | AA20-3R |
| Straight, alligator teeth                     | 230 mm | 2,0 mm   | AA23-2S |
| Straight, alligator teeth                     | 230 mm | 3,0 mm   | AA23-3S |