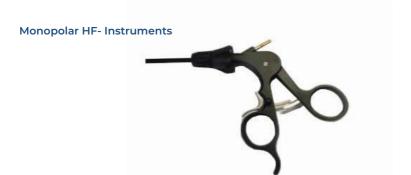

- Round cup forceps Kleinsasser with Suction channel
- 14 Vocal cord spreader, Needle holder, Shaft curved forceps
- 15 Grasping forceps
- 16 Cutting forceps, complete matt finish with suction channel
  - Grasping forceps fine serrated, complete matt finish
- 17 Grasping forceps with Laser-Suction channel
  - Rotatable Laryngo instruments
- Monopolar HF instruments
  - Flexible grasping ans forceps dor laryngo-fibercope
  - Grasping and biopsy forceps for Slalendoscope

That shaft is conically reinforced from distal to proximal end.

| Shape                           | Lenght | Shaft<br>Diameter | Art. N°   |
|---------------------------------|--------|-------------------|-----------|
| Grasping forceps                | 230 mm | 2,0 mm            | LAR80HF-1 |
| Curved                          | 230 mm | 2,0 mm            | LAR80HF-2 |
| Wide jaw, fenestrated           | 230 mm | 2,0 mm            | LAR80HF-3 |
| Oval cup forceps, double action | 230 mm | 2,0 mm            | LAR80HF-4 |