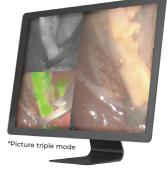

# DUO ICG 1080p & 4K CAMERA SYSTEM

- Excellent Real-time Fluorescence Imaging in 1080p or 4k resolution
- Excellent visualization of visceral perfusion, exposure of biliary anatomy in fluorescent cholangiography & oncological procedures with precise sentinel lymph node mapping
- Easy Switch:
  - ICG GREEN overlaid Color mode
  - ICG GREEN overlaid Gray Mode
  - White natural color Mode
  - Dual or triple picture -in- picture mode