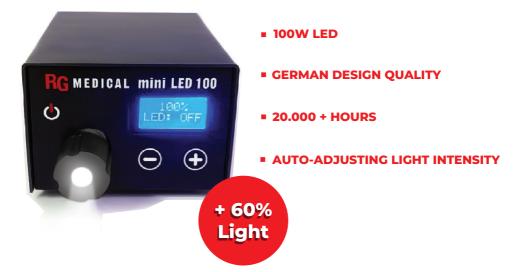

## MINI 100W LED LIGHT SOURCE

## Specifications

Light Type Ports Light Intensity Control Color Temp. LED Array Life Dimensions Weight Warranty

• • • • • • • <del>• • • •</del>

100 Watt LED Single (Storz), otheradapters optional. Auto Adjust 6000-6500°K 20.000 + Hours 9x12x7cm 280 grs 2 Years