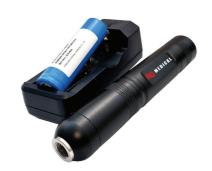

## Includes:

- ▶ LED device
- ▶ 2 rechargeable attitudes
- ▶ Charger
- Doptional small travel case

10W LED head-light **E-HL10P** 