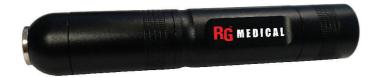

## **PORTABLE 10W LED LIGHT**

## **Features**

Compact and portable, the built-in lithium battery allows the mini portable cold light source to work for more than 2 hours after recharging. We design and manufacture it for use with a rigid or flexible endoscope.