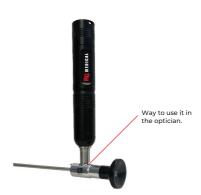

## **Features**

Compact and portable, the built-in lithium battery allows the mini portable cold light source to work for more than 2 hours after recharging. We design and manufacture it for use with a rigid or flexible endoscope.