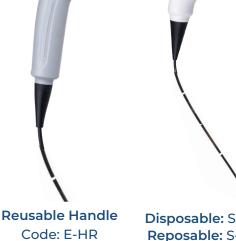

## NASOPHARYNGOSCOPE HD

**REUSABLE HANDLE** DESIGN

## DISPOSABLE OR REPOSABLE SHAFT

**Disposable:** S-32FD Reposable: S-32FR

. .

Sterilize container

٢ 

| OPTICAL SYSTEM |                       | INSERTION PORTION                                                                             |                                                                       |
|----------------|-----------------------|-----------------------------------------------------------------------------------------------|-----------------------------------------------------------------------|
| Depth of field | 100°<br>3-150mm<br>0° | Insertion tube OD<br>Angulation range<br>Working length<br>Extension cable<br>Ma. resoliution | 3.2mm<br>U 130° / D 130°<br>330 mm ± 10%<br>USB, REMO<br>1280 x 720 p |