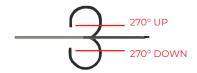

## 270° ANGULATION

## **SPECIFICATIONS**

900 Field of view

Direction of vision 0° (forward) Depth of view field 3-50 mm

1080 p (400x400 native pixels) Image Resolution

Angulation range Up 270° | Down 270°

Outer diameter insertion tube 7.5Fr / 9.5 Fr Working Length 650 mm **Working Channel** 3.6 Fr Irrigation 30 mL/min