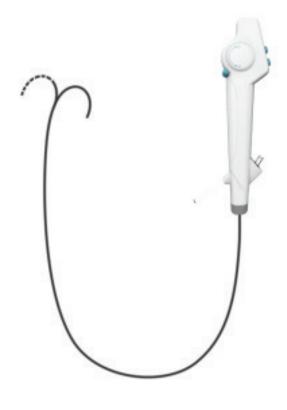

## ETHERO-RENOSCOPE FLEXIBLE

**No Cross Infection** No Maintenance No Sterilization No optical fiber Handheld, portable, easy use

Greater Tip Range of Motion

Bending

Two-way Deflection

1:1 Torque Ratio

## **SPECIFICATIONS**

900 Field of view

Direction of vision 0° (forward) Depth of view field 3-50 mm

1080 p (400x400 native pixels) Image Resolution

Angulation range Up 270° | Down 270°

Outer diameter insertion tube 7.5Fr / 9.5 Fr Working Length 650 mm **Working Channel** 3.6 Fr Irrigation 30 mL/min